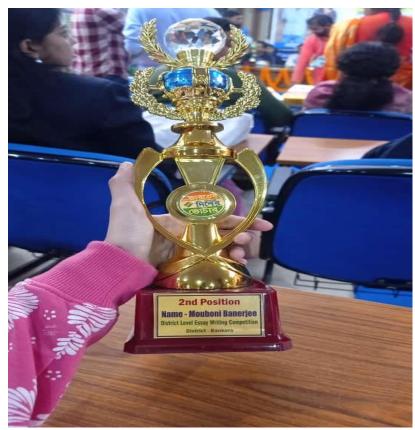

Arpita Gayen, UID 21201204035;1st Position holder

District Level Essay Writing competition on 03.01.2023

| 15 C-00                                                                                      |                          |
|----------------------------------------------------------------------------------------------|--------------------------|
| 2112                                                                                         |                          |
|                                                                                              | 138                      |
| ECI ESSAY WRITING COMPETITION, 2023                                                          | 3                        |
| DISTRICT AWARDS, 2023                                                                        |                          |
| sti/smt Mouleoni Banerioe                                                                    |                          |
| Syl/Smt Mouleoni Banerojoe<br>Class 3 <sup>ed</sup> yearo                                    | C                        |
| schfol/cottege Conamuchi College                                                             | 9                        |
| District Bankura                                                                             | 3                        |
|                                                                                              | 3                        |
| In recognition of commendable performance in the District Level ESSAY WRITING Con            | mpetition,               |
| this certificate of Excellence is awarded today, that is on 25th day of January, 2023 on the | e occasion               |
| of the National Voters' Day.                                                                 |                          |
| District Election                                                                            | on Officer,              |
| Вапкита                                                                                      | . District               |
| c/ 26 20                                                                                     |                          |
| C SECTION S                                                                                  | 000                      |
| OTF 9                                                                                        | The second second second |

Mouboni Banerjee, UID: 20207128016; 2nd Position

Bishnupur Health District Level Debate competition on 11.01.2023

Participants list

Arpita Gayen, UID 21201204035;2nd Position holder