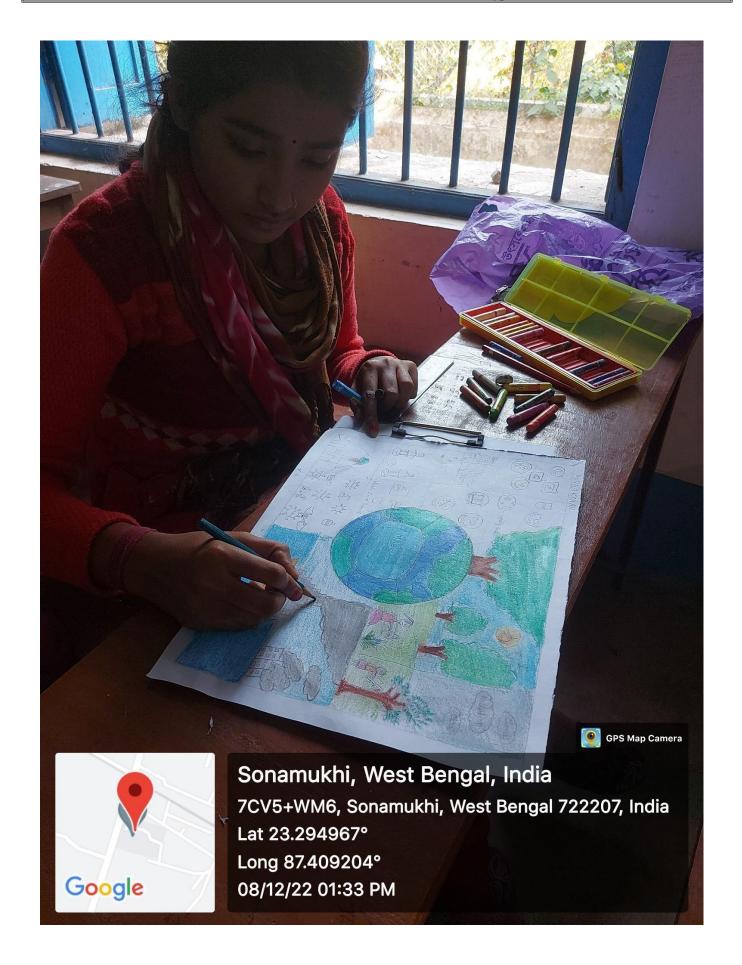

## Drawing Competition, 08/12/2022 Sonamukhi College

## Drawing Competition, 08/12/2022 Sonamukhi College

Taken on: December 8, 2022

Thursday 13:33

File info: 20221208\_13302PMByGPSMapCamera.jpg

3.91MB 3468x4624px

EXIF data: SM-A715F, samsung

f/1.8 1/50s ISO48 5.23mm No flash

Local path: Internal storage/Download/20221208\_133

02PMByGPSMapCamera.jpg

Location: • 7CV5+WM6, Sonamukhi, West Bengal

722207, India