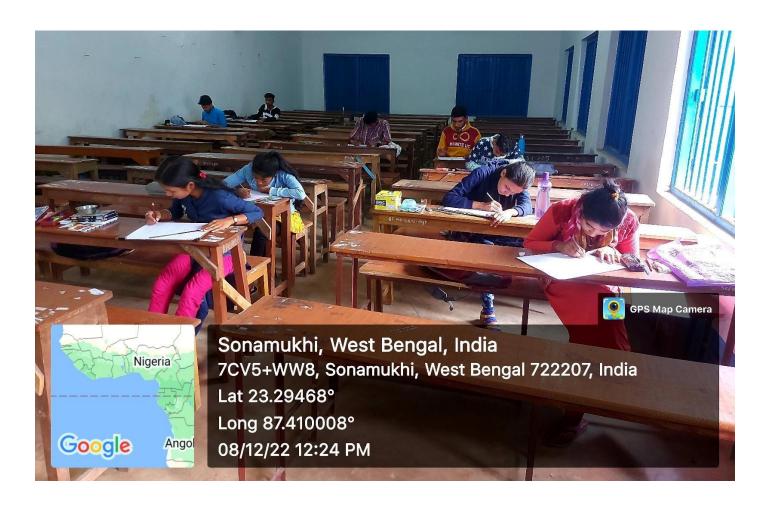

# Debate 07/ 12/ 2022 Sonamukhi College

Taken on: December 7, 2022

Wednesday 13:46

File info: 20221207\_14611PMByGPSMapCamera.jpg

675KB 4000x3000px

EXIF data: Redmi Note 9 Pro Max :: Captured by - GPS

Map Camera, Xiaomi f/1.89 1/33s ISO722

5.43mm(Equivalent focal length 25mm)

No flash

Local path: Internal storage/DCIM/Restored/2022120

7\_14611PMByGPSMapCamera.jpg

Location: • 7CV5+WM6, Sonamukhi, West Bengal

722207, India

## Debate 07/12/2022, Sonamukhi College

Taken on: December 7, 2022

Wednesday 13:48

File info: 20221207\_14846PMByGPSMapCamera.jpg

523KB 4000x3000px

EXIF data: Redmi Note 9 Pro Max :: Captured by - GPS

Map Camera, Xiaomi

f/1.89 1/30s ISO561

5.43mm(Equivalent focal length 25mm)

No flash

Local path: Internal storage/DCIM/Restored/2022120

7\_14846PMByGPSMapCamera.jpg

Location: • 7CV5+WM6, Sonamukhi, West Bengal

722207, India