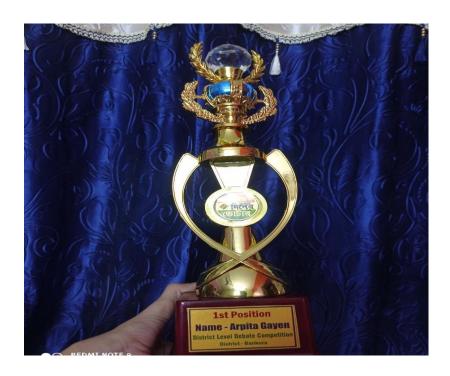

#### District Level Debate competition on 03.01.2023

|   | RIP                                                                                                 | 一部   |
|---|-----------------------------------------------------------------------------------------------------|------|
|   | ECI DEBATE COMPETITION, 2023                                                                        |      |
|   | DISTRICT AWARDS, 2023                                                                               |      |
| 9 | sri/smt Axpila Gayen                                                                                |      |
| 9 | Class 2nd Year                                                                                      | (    |
| Š | School/College Sanamukhi Callage                                                                    | 8    |
| 3 | District Bankura                                                                                    | 3    |
| 5 | In recognition of commendable performance in the District Level DEBATE Competition                  | , 8  |
|   | this certificate of Excellence is awarded today, that is on 25th day of January, 2023 on the occasi | on ( |
|   | of the National Voters' Day.                                                                        |      |
|   | District Election Office                                                                            | r,   |
| 4 | Bankura Distric                                                                                     |      |