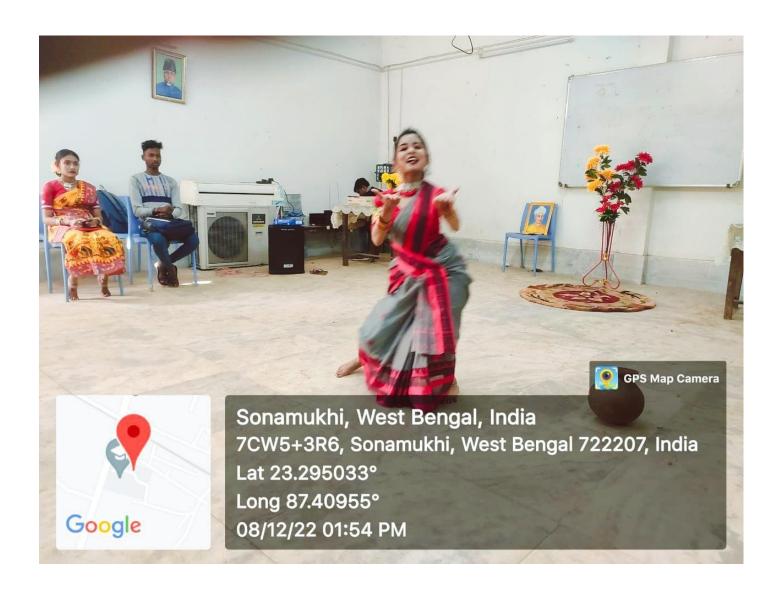

# Rabindra Nritya

Taken on: December 7, 2022

Wednesday 14:11

File info: 20221207\_21105PMByGPSMapCamera.jpg

533KB 4000x3000px

EXIF data: Redmi Note 9 Pro Max :: Captured by - GPS

Map Camera, Xiaomi f/1.89 1/33s ISO623

5.43mm(Equivalent focal length 25mm)

No flash

Local path: Internal storage/DCIM/Restored/2022120

7\_21105PMByGPSMapCamera.jpg

Location: • 7CV5+WM6, Sonamukhi, West Bengal

722207, India