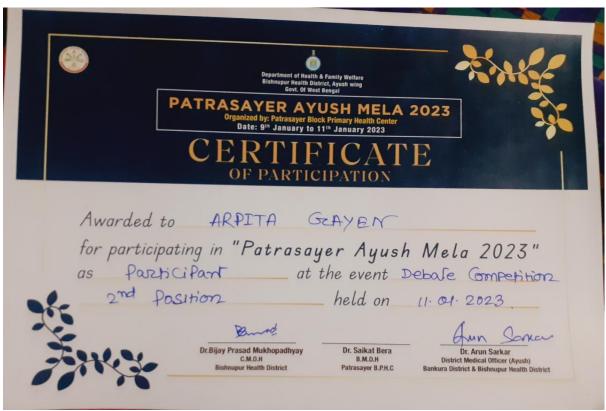

Mouboni Banerjee, UID: 20207128016; 2nd Position

Bishnupur Health District Level Debate competition on 11.01.2023

Participants list

Arpita Gayen, UID 21201204035;2nd Position holder