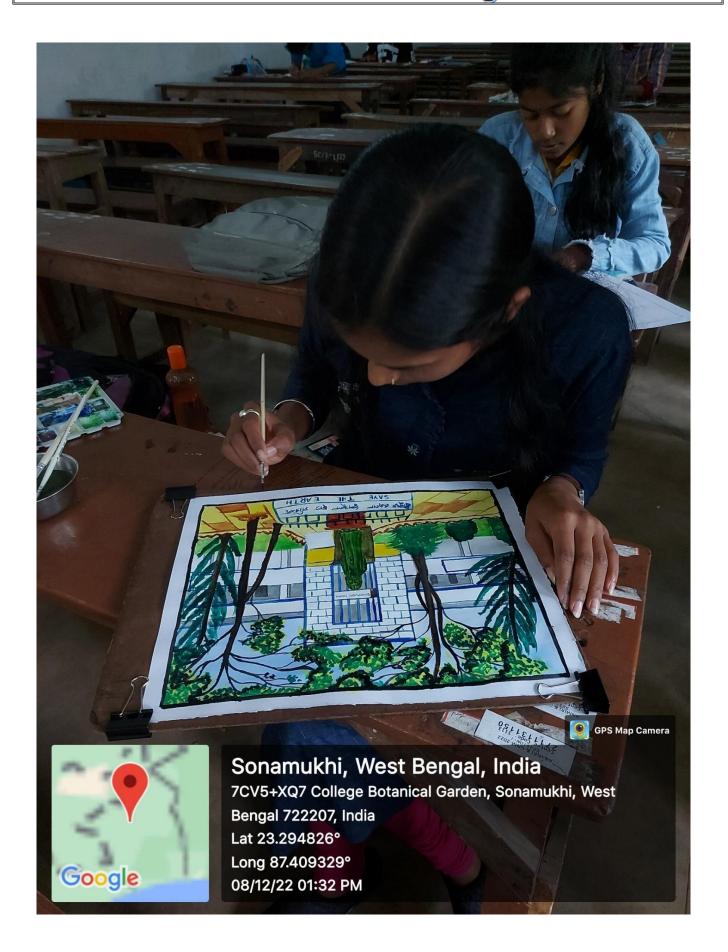

## Drawing Competition, 08/12/2022 Sonamukhi College

## Drawing Competition, 08/12/2022 Sonamukhi College

Taken on: December 8, 2022

Thursday 12:24

File info: 20221208\_122446PMByGPSMapCamera.jpg

3.39MB 4624x2973px

EXIF data: SM-A715F, samsung

f/1.8 1/25s ISO199 5.23mm No flash

Local path: Internal storage/Download/20221208\_122

446PMByGPSMapCamera.jpg